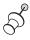

#### **Permitting**

- **A** A contractor requests for a permit via the eOne Platform™.
- **B** | Building Department receives, views, and adds a permit number.
- C | Funds are then transferred through a secure connection.