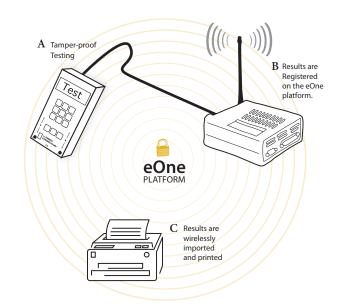

### **Forms and Payment**

- A Results of the test are placed into the proper state mandated forms and automatically uploaded to the powerful secure enalasys servers.
- **B** Results are instantly available.
- C | Payment and compliance is assured as permits are closed out.