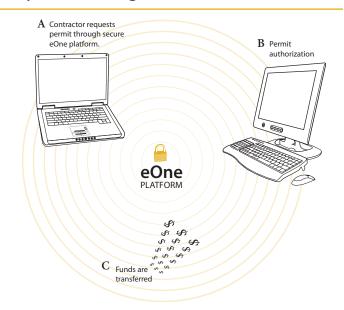

### **Data Reporting**

- **A** A Certified Technician tests for state mandated duct leakage.
- **B** Results are monitored and registered with the patented tamper-proof enalasys hardware.
- C Results are wirelessly entered in the proper fields in the software, verified, printed and posted at the site.